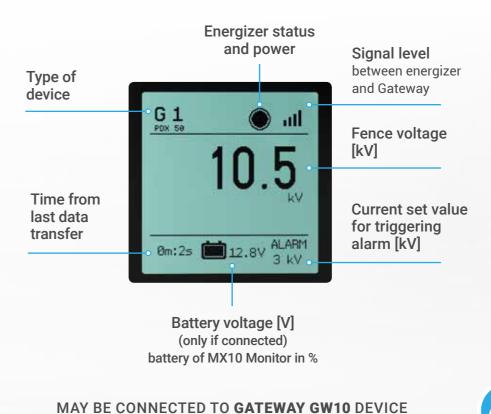

#### **DETAIL SCREEN**

ALL AVAILABLE INFORMATION ABOUT A SPECIFIC DEVICE IS DISPLAYED

**Extrenal** 

antenna

**External alarm** 

or siren

IMMEDIATE OVERVIEW OF ENERGIZER PERFORMANCE AND STATUS, SIGNAL QUALITY AND LAST MEASURED FENCE VOLTAGE, OVERVIEW OF BATTERY STATUS AND ENABLED ALARMS