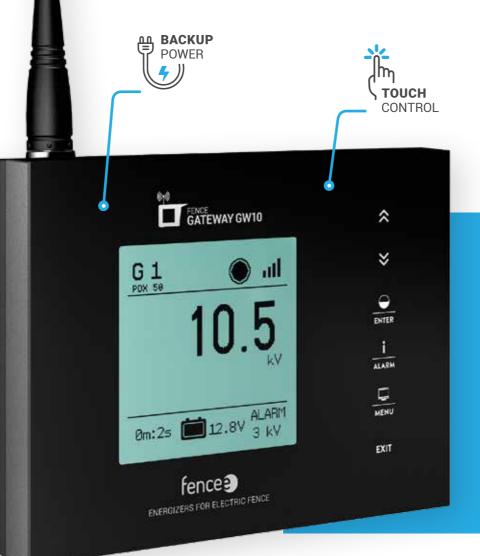

#### **DETAIL SCREEN**

ALL AVAILABLE INFORMATION ABOUT A SPECIFIC DEVICE IS DISPLAYED

**Extrenal** 

antenna

**External alarm** 

or siren

IMMEDIATE OVERVIEW OF ENERGIZER PERFORMANCE AND STATUS, SIGNAL QUALITY AND LAST MEASURED FENCE VOLTAGE, OVERVIEW OF BATTERY STATUS AND ENABLED ALARMS