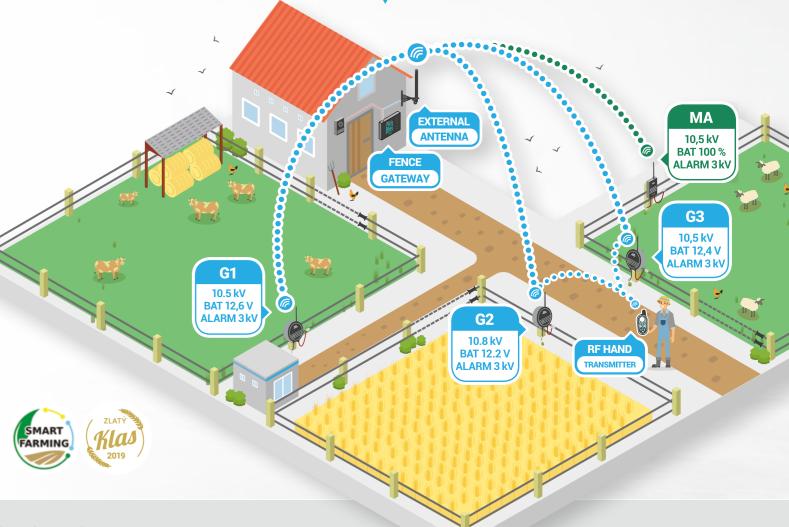

#### What is FENCE GATEWAY GW10

The device enables remote central command and control of electric fence energizers. It collects all operational information from all connected devices.

User has well-arranged access to all key information about the fence and has the option to set alarm level for each fence, which notifies the user that the set limits have been exceeded.

Energizers may be turned off and on, power changed to 50%/100% and alarms set using the remote control.

Operate · Control · Be in the picture

## Perfect overview of the fence!

FENCE **GATEWAY** GW10 gives overview and up-to-date information on all connected energizers and monitors.

#### **OVERVIEW** SCREEN

IMMEDIATE OVERVIEW OF ALL CONNECTED DEVICES

fence

Find out more about Smart Farm and **GATEWAY GW10** 