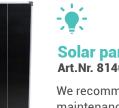

## Solar panel 100 W Art.Nr. 8146

We recommend using a 100 W solar panel for maintenance-free operation anywhere in the pasture.

You can control the energizers using a mobile phone or PC.

Fast and reliable LTE connection to the mobile internet network.

Modern e-SIM technology for connection to the mobile network.

Thanks to the technology used, the device is always connected the network and can be controlled from any location with a mobile signal.

High voltage transformer with long term protection.

LED lights and BARGRAPH for displaying fence status and fault indication.

Optional regulation between high and low power.