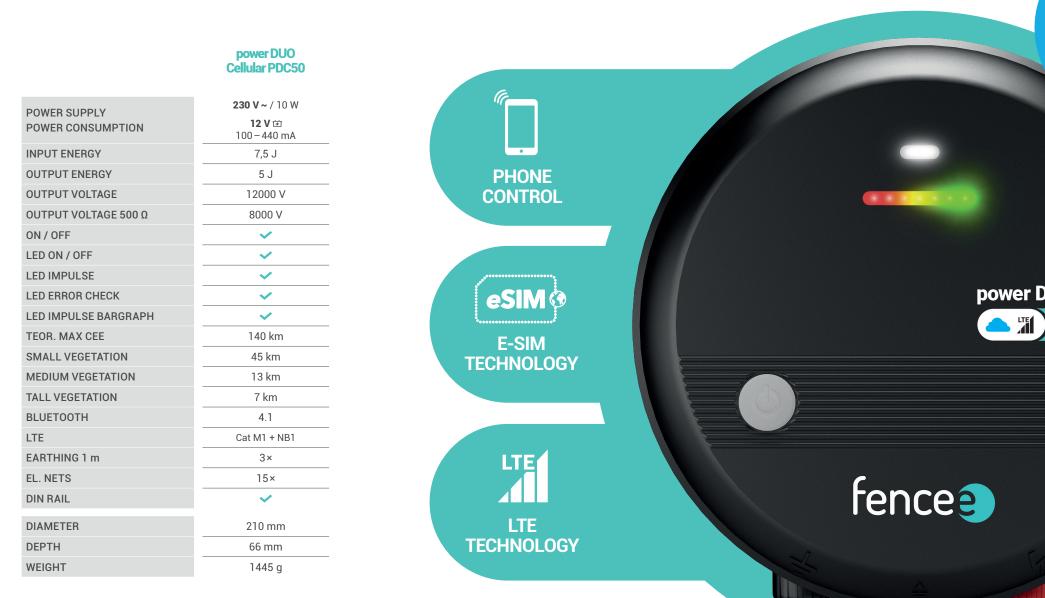

## fencee power DUO Cellular PDC

Smart LTE energizers fencee **power DUO Cellular PDC** with output power 5 J. These energizers allow direct connection to the internet and fencee Cloud using the latest technologies.

## **UO Cellular** PDC50